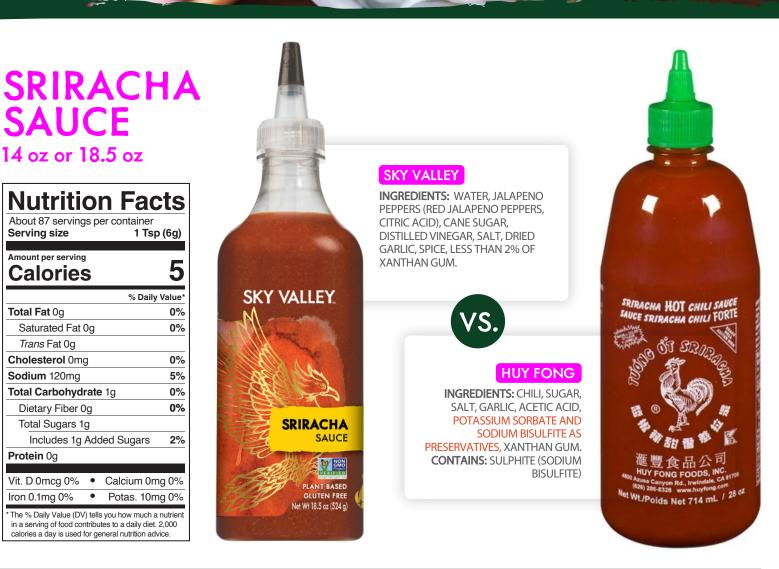

## SKY VALLEY

Give your consumers a Plant Based, Vegan and Gluten Free Sriracha with flavor that is rich, fiery and bold

| Part Code | Part Description          | Freight<br>Class | Volume | Avg.<br>Shelf Life | EAN Number   | Pallet Pattern | Length Width Height | GTIN/SCC       |
|-----------|---------------------------|------------------|--------|--------------------|--------------|----------------|---------------------|----------------|
| 16372     | 6/18.5oz SKY SRIRACHA     | NON-REF          | 0.265  | 365                | 896859000885 | T34XH5=170     | 8.69X5.88X9.63      | 10896859000882 |
| 16732     | 6/14oz SKY SRIRACHA SC 20 | NON-REF          | 0.169  | 365                | 046015167321 | T37XH6=222     | 8.56X5.88X8.06      | 10046015167328 |